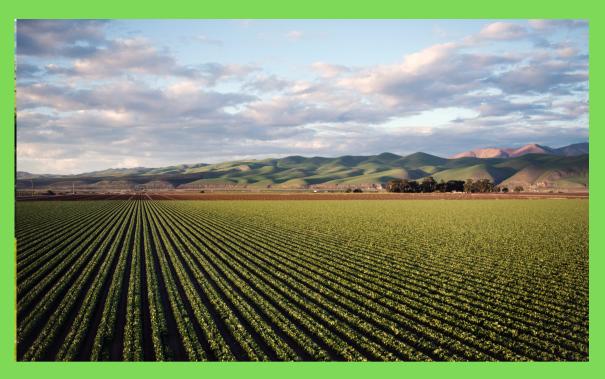

## House of the Earth

Alliance: Alliance of the Rose

Political Leaders: High Lord Adam Davis Jameson and Haley Katherine Winson

**Geographical Features: Belethyn Mountains, fertile farmland** 

Main Exports: Wheat, barley, rice, potatoes, assorted vegetables, livestock, assorted nuts, assorted herbs

Cultural Notes: While the House of the Earth is very tiny, it manages to generate most of the food in the Upper Realm. The social, political, and economic culture is driven by agriculture, and most events on a family level and on a lorddom level revolve around planting and harvest times.

Fun Fact: Although the House of the Earth is humble in terms of architecture and showcases of wealth, it is, in fact, one of the wealthiest and most self-sufficient out of the twelve.